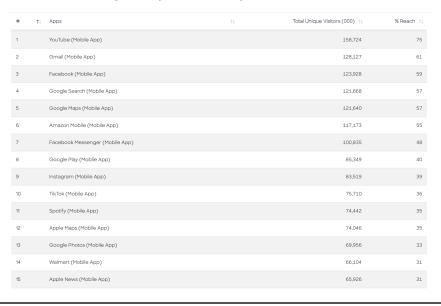

#### Top 25 Smartphone Apps November 2022

Total U.S. Mobile Media Users, Age 18+ (Total Mobile)

19

#### Top 25 Smartphone Apps November 2022

Total U.S. Mobile Media Users, Age 18+ (Total Mobile)

| 16 | PayPal (Mobile App)                         | 62,268 | 29 |
|----|---------------------------------------------|--------|----|
| 17 | Cash App (Mobile App)                       | 60,749 | 29 |
| 18 | Snapchat (Mobile App)                       | 59,523 | 28 |
| 19 | Weather Channel - Native Apple (Mobile App) | 58,136 | 27 |
| 20 | Google Drive (Mobile App)                   | 57,484 | 27 |
| 21 | Yahoo Stocks (Mobile App)                   | 49,535 | 23 |
| 22 | Twitter (Mobile App)                        | 48,179 | 23 |
| 23 | Venmo (Mobile App)                          | 47,250 | 22 |
| 24 | Pinterest (Mobile App)                      | 45,719 | 22 |
| 25 | Fetch Rewards (Mobile App)                  | 43,421 | 21 |

https://www.comscore.com/Insights/Rankings

 #mobileuse - Describe how you use your mobile devices throughout the day.