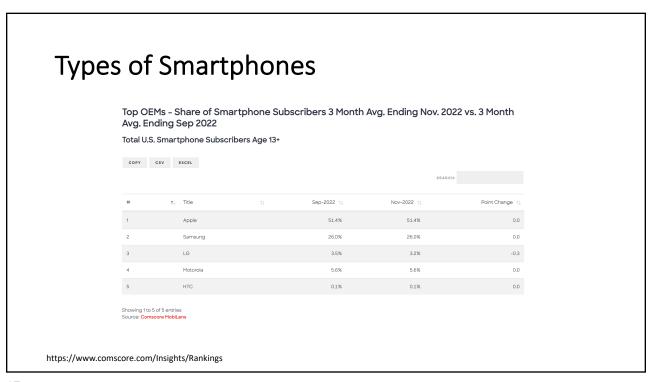

#### **Types of Smartphones** Top Platforms - Share of Smartphone Subscribers 3 Month Avg. Ending Nov. 2022 vs. 3 Month Avg. Ending Sep 2022 Total U.S. Smartphone Subscribers Age 13+ COPY CSV EXCEL ↑↓ Title Nov-2022 ↑↓ Sep-2022 ↑ 48.2% 48.2% 51.4% 51.4% 0.0 Apple 0.1% https://www.comscore.com/Insights/Rankings