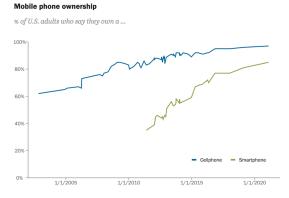

### **US Smartphone Ownership**

- 97% of Americans now own a cellphone
- The share of Americans that own smartphones is now 85%, up from just 35% in Pew Research Center's first survey of smartphone ownership conducted in 2011.
- 96% 18-29 have smartphones;
  61% of 65+

### **US Smartphone Ownership**

- Fewer than 31% of households still have a landline; only 5% have only a landline
- 1/3 of American households have 3 or more smartphones
- Education and income affect smartphone ownership