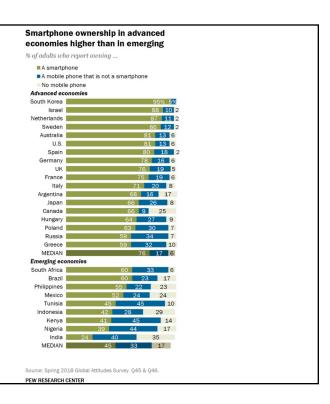

### **US Smartphone Ownership**

- 97% of Americans now own a cellphone
- The share of Americans that own smartphones is now 85%, up from just 35% in Pew Research Center's first survey of smartphone ownership conducted in 2011.
- 96% 18-29 have smartphones;
  61% of 65+

Sources: http://www.pewinternet.org/fact-sheet/mobile/

### **US Smartphone Ownership**

- Fewer than 31% of households still have a landline; only 5% have only a landline
- 1/3 of American households have 3 or more smartphones
- Education and income affect smartphone ownership

Sources: http://www.pewinternet.org/fact-sheet/mobile/

15